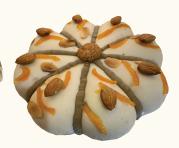

# **CAKES GALLERY** ==

□ approx 32cmx24cm h:10cm 👗 15-20 people 💲 \$110

15-20 people \$ \$110