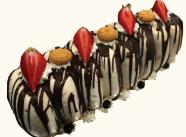

**\$**63

7

1 approx. 9x25cm h:7cm

8-10 people

\$ \$63

8

18x18cm h:6cm

10-12 people