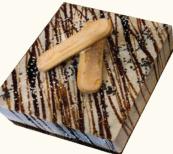

# **CAKES GALLERY** ==

□ approx 32cmx24cm h:10cm 👗 15-20 people 💲 \$110

15-20 people \$ \$110