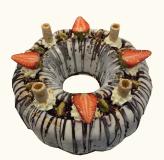

#### **CUSTOM CAKE SHAPES**

9

- 1 dia: 22cm h:6cm 1 dia: 1 dia: 2 dia: 1 dia: 2 dia: 1 dia: 2 dia: 1 dia: 2 dia: 1 di
- ♣ 10-12 people
- \$ \$73

12

- **1**0-15 people
- \$ \$77

15

- 12-17 people
- \$ \$89

10