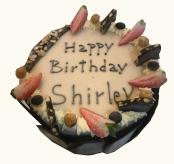

ople
- \$ \$89

10



- 1 dia: 16cm h: 10cm
- ♣ 10-12 people
- \$ \$73

13



- □ approx 32cmx24cm h:5cm
- 10-15 people
- \$ \$73

16



- \$\text{\$\sum\_{approx} approx 32cmx24cm h:10cm}\$
- 15-20 people
- \$ \$110

11



- ▲ 10-12 people
- \$ \$73

14



- 1 24x24cm h:5cm
- ♣ 10-15 people
- \$ \$73

17



- 18x18cm h:10cm
- 15-20 people
- \$ \$110









# **CUSTOM CAKE SHAPES** 20 19 18 18 x18cm h:10cm 24x24cm h:10cm \$\text{\$\sum\_{\text{approx}}\$ approx 32cmx24cm h:10cm **18-25** people 22-27 people 22-27 people \$ \$110 \$ \$145 \$145









## CAKES GALLERY ===



14x14cm h:5cm **4-6** people \$\$50







































## **CAKES GALLERY**































18x18cm h:6cm 10-12 people \$\$70

























# CAKES GALLERY ===





















Ĵ∏ dia:20cm+16cm h:10cm 👗 10-15 people 💲 \$77











**\$** \$73 **people \$** \$73



















# **CAKES GALLERY** ==















□ approx 32cmx24cm h:10cm 👗 15-20 people 💲 \$110











15-20 people \$ \$110