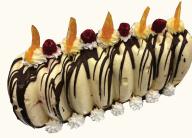

**\$**63

7

1 approx. 9x25cm h:7cm

8-10 people

\$ \$63

8

18x18cm h:6cm

10-12 people